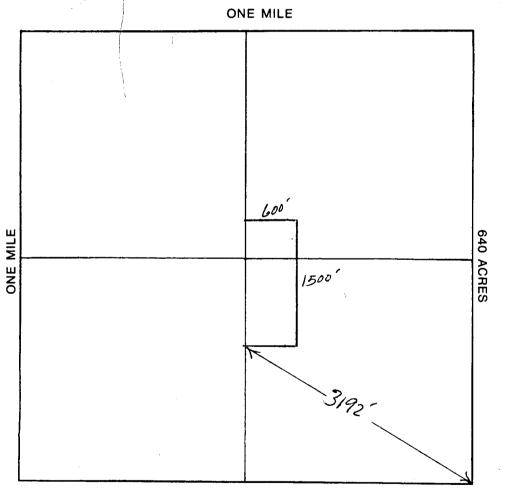

|

- 1. Name of Claim: Beehive #7
- 2. The South West corner of the claim is 3,192 feet in a South East Vidirection to a survey monument or permanent natural object described as U.S. Geodetie SULVERY MONE MONTH, South East Corner OF SPCT. 15 T. 3N-R.20 VN
- 3. Type of location monument: 11/2" P.V.C. PiPe Type of corner and end monuments: 11/2" P.V.C. Pipe
- 4. The bearing and distance between the corners of the claim are beginning at the  $S/\omega$ \_\_\_ corner of the claim, 1500 feet in a Northly direction to the North West corner, then 600 feet in a EASTORW direction to the Warth East corner, then 1500 feet in a Socitherty direction to the South EAST corner, then 600 feet in a WeSterby direction to the point of beginning.

#### MAP

One inch - One thousand feet

North Arrow





Section 15 Range 20 W Township 3 North, G&SRB&M.

Date Leb. 14-1988

James E. Martinight

Signature

| DE CA.                                                                                         |
|------------------------------------------------------------------------------------------------|
| STATE OF ARIZONA, Thereby certify that the County of                                           |
| NOTICE OF MINING CLAIM LOCATION                                                                |
| 1. Location Amendment Relocation                                                               |
| 2. Placer Lode Millsite Tunnelsite                                                             |
| 3. The name and address of the Locator is                                                      |
| JA