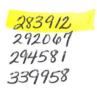

SAME CASHIER'S CK. # 1812468 Remitter: 839-8517

Management (

| Assignor:                             |         |                                       |                                       |       |     |           |                         |             |                                                  |           |           |             |                                          |                  |             |
|---------------------------------------|---------|---------------------------------------|---------------------------------------|-------|-----|-----------|-------------------------|-------------|--------------------------------------------------|-----------|-----------|-------------|------------------------------------------|------------------|-------------|
| LEASE MANAG                           | EME     | NT DATA                               | □new                                  | □ur   | DAT | re [      | □PAYM                   | IENT        |                                                  |           |           | <u>,</u>    | ,                                        |                  |             |
| ORIGINAL                              | SER     | IAL NO.                               | ASG.                                  | TYP   | 2   | ST.       | CTY                     | •           |                                                  | FUND SYMB | OL        |             | ACRES/UNITS                              |                  | RATE        |
|                                       |         |                                       |                                       |       |     |           |                         |             |                                                  |           | 1000      |             |                                          |                  |             |
| AMC 292                               | Ø6.     | 9, ET AL                              |                                       |       |     |           |                         |             |                                                  |           |           | 4.54        |                                          |                  | <del></del> |
| ,                                     | ÷ • • • |                                       |                                       |       |     |           |                         |             |                                                  |           |           | <u> </u>    |                                          |                  |             |
| AMOUNT                                | 1       | ANV. DATE                             | EXP. I                                | ATE - | BII | LL CYC.   | S/C                     | DIST        | TRICT                                            | NEXT BIL  | L MISC. I | DATA        | U of M                                   | ACTU             | AL UNITS    |
|                                       |         |                                       |                                       |       |     |           |                         |             |                                                  |           |           |             | · ·                                      |                  |             |
|                                       |         |                                       |                                       |       |     |           |                         | • .         |                                                  |           |           |             |                                          |                  |             |
|                                       |         |                                       |                                       |       |     |           |                         |             |                                                  |           |           |             |                                          |                  |             |
| ASSIGNMENT                            | SEI     | RIAL NO.                              | ASG.                                  | TYP   | E   | ST.       | CTY.                    |             | 4.                                               | FUND SYMB | OL        | 1           | ACRES/UNITS                              |                  | RATE        |
|                                       |         |                                       |                                       |       |     |           | 100                     |             |                                                  |           |           |             |                                          |                  |             |
|                                       |         | the second                            |                                       |       |     |           |                         |             |                                                  | 1.14      |           |             | and the second                           |                  |             |
|                                       |         |                                       |                                       |       |     |           |                         |             | <del>                                     </del> |           | 2 2       | 1           |                                          |                  |             |
| AMOUNT                                |         | ANV. DATE                             | EVD                                   | DATE  | BH  | L CYC.    | S/C                     | DIST        | RICT                                             | NEXT BILI | MISC. 1   | DATA        | U of M                                   | ACTI             | JAL UNITS   |
| AMOUNI                                |         | ANV. DATE                             | EAT.                                  | DATE  | Bit | JE C 1 C. | 5/0                     |             | itio:                                            | KERT SIE  | inibo.    | 711111      | 0 01 11                                  |                  |             |
|                                       |         |                                       | 1                                     |       |     |           |                         |             |                                                  |           |           |             |                                          |                  |             |
| <del></del>                           |         |                                       |                                       |       |     |           |                         |             |                                                  | *         |           |             |                                          |                  |             |
| · · · · · · · · · · · · · · · · · · · |         | A PPL V R                             | EMITTAN                               | CE    | Ц   |           | لمسل                    |             |                                                  |           |           | ,           | <u> </u>                                 | <u> </u>         |             |
| ACTION                                | `       | FUNDSYM                               |                                       |       | Ϋ́. | A         | MOUNT                   | <u> </u>    | Remark                                           | s:        |           |             | 2.5                                      |                  | ÷           |
|                                       |         |                                       |                                       |       |     |           |                         |             | 29                                               | 2067      | 20001     | 9           |                                          | •                |             |
| FILING FEE                            |         |                                       |                                       |       |     |           |                         |             |                                                  |           |           | 200         |                                          |                  |             |
| RENTAL                                |         |                                       |                                       |       |     |           |                         |             | 29.                                              | 4589      | 294       | 59          | 0                                        |                  |             |
| RENTAE                                |         | · · · · · · · · · · · · · · · · · · · | <del></del>                           |       |     |           | <u> </u>                |             |                                                  |           |           |             |                                          |                  |             |
|                                       |         |                                       |                                       |       |     |           |                         |             | 28                                               | 3914      | - 28      | 391         | 5                                        | ٠.               |             |
|                                       |         | <del></del>                           | · · · · · · · · · · · · · · · · · · · | _     |     | +         | 2                       |             | 18                                               | 3917      | 28        | 29          | 18                                       |                  |             |
| UNEARNED                              |         |                                       |                                       |       |     |           |                         |             |                                                  |           |           |             |                                          |                  |             |
| REFUND                                |         |                                       |                                       |       |     |           | $F^{-2}(\mathcal{G}^n)$ | a ti ti     | 29                                               | 4582      | _ 29      | 158         | 3                                        |                  |             |
|                                       |         | · · · · · · · · · · · · · · · · · · · | <del></del>                           |       |     |           | <u> </u>                |             | 10.                                              | 4584      |           |             |                                          |                  | •           |
| TOTAL                                 |         |                                       |                                       |       |     |           |                         | in a tak    | × /                                              | 7 5 0 9,  |           |             | *                                        |                  |             |
| 4.461110000000                        | -       |                                       |                                       |       |     | 1         |                         |             |                                                  |           |           |             |                                          |                  |             |
| AMOUNT DUE                            |         |                                       | <u> </u>                              |       |     |           | 14.5                    |             | BY:                                              |           |           |             | ·                                        | DATE:            |             |
| Lease in Es                           | crow    | ?                                     |                                       |       |     |           |                         |             |                                                  | FOR       | MMS U     | SE C        | NLY                                      | · ·              |             |
| KGS?                                  | ٠       |                                       | Of Inter                              |       |     |           |                         | · · · · · · | BILLE                                            | E ,       |           |             | FOREST R                                 | EFUGE            |             |
| Auto Escala                           |         |                                       | Operatii                              |       | s?  | 1         |                         | معمر او     |                                                  | NUMBER    |           |             |                                          |                  |             |
| Auto Renew                            | •       | 0                                     | Operato                               |       |     |           |                         | 19          | 1 1 2                                            | SECTION   |           | -           |                                          |                  | . ,         |
|                                       |         |                                       | Bond Fi                               | ied:  |     |           |                         |             | COL                                              | JE.       | 1         | 1.3.993.193 | anna an | stresslain ealth |             |