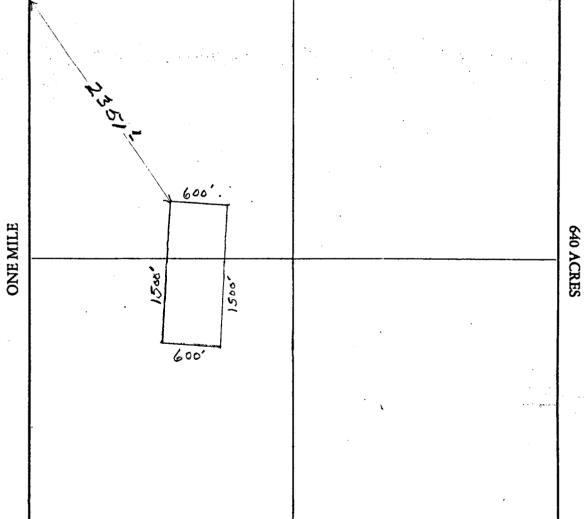

is 2351 feet in a North Westers direction to a survey monument or permanent natural object described as North West Corner of Section # 15 T. 5. North Range 30 West, to U.S. Gendetic Survey Manager
- 3. The type of location monument is A 1/2 INCh P.V.C. FIPE IN A ROCK MONGAMENT

  The type of corner and end monuments are 1/2 INCh P.VC. PiPE IN A ROCK MONGAMENT
- 4. The bearing and distance between the corners of the claim are beginning at the North West corner of the claim, 1000 feet in a FASTERY direction to the North East corner, then 1500 feet in a Southerly direction to the South East corner, then 1600 feet in a Westerly direction to the South west corner, then 1500 feet in a Northerly direction to the point of beginning.

### MAP

One inch = One thousand feet

North Arrow



ONE MILE



Section 15 Range 20 Wastownship 3. North, G&SRB&M

Date APril. 10, 1988

James E. Braterie Glass
Signature

|                              |                               | ·